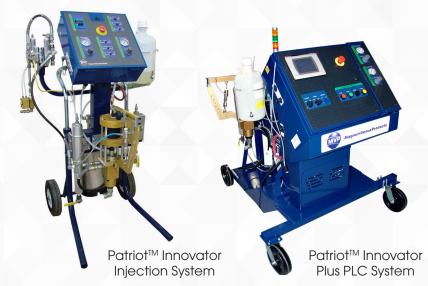

### PATRIOT™ INNOVATOR PLUS PLC SYSTEM

Output Capabilities: Up to 7.5 lbs./min. (3.4 kg/min.) depending on materials & application Catalyst % Range: 0.75% to 2.5% by volume Avg. Air Consumption: 10 CFM/150 ltrs Available Pump Ratio: 7:1 Max Air Input Pressure: 100PSI (7 BAR)